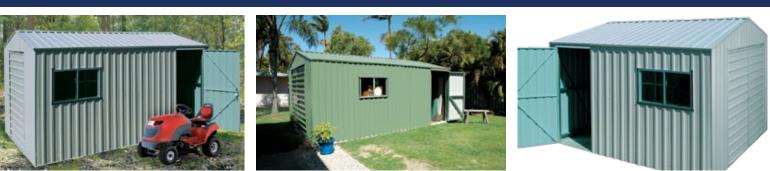

You have 6 footprints to choose from so finding your ideal workspace or escape is easy and affordable.

#### **WORKSHOP 260 SERIES**

| Width x Depth 260A       | 2605mm x 3425mm |
|--------------------------|-----------------|
| Width x Depth 260B       | 2605mm x 4405mm |
| Width x Depth 260C       | 2605mm x 5385mm |
| Height Wall / Gable      | 2100mm x 2445mm |
| Single Hinged Door Width | 1260mm          |
| Wind Zone Options        | N3 & C2         |

#### **WORKSHOP 360 SERIES**

| Width x Depth 360A       | 3585mm x 3425mm |
|--------------------------|-----------------|
| Width x Depth 360B       | 3585mm x 4405mm |
| Width x Depth 360C       | 3585mm x 5385mm |
| Height Wall / Gable      | 2100mm x 2580mm |
| Double Hinged Door Width | 2240mm          |
| Wind Zone Options        | N3 & C2         |