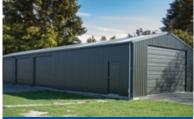

16 x 9m x 3.6m With 4m Garaport

**MACHINERY SHEDS** 

**DOUBLE LOCK UP GARAGE** Open or closed bays

FARM SHED WITH AWNING 21m x 9m x 3.6m - 3 roller doors, PA Door & RVS.

Standard designs up to 24m wide to suit your needs