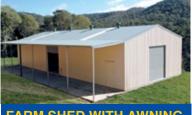

16 x 9m x 3.6m With 4m Garaport

**MACHINERY SHEDS** 

**DOUBLE LOCK UP GARAGE** Open or closed bays

FARM SHED WITH AWNING 21m x 9m x 3.6m - 3 roller doors, PA Door & RVS.

Standard designs up to 24m wide to suit your needs