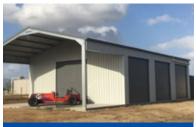

16 x 9m x 3.6m With 4m Garaport

**MACHINERY SHEDS** 

**DOUBLE LOCK UP GARAGE** Open or closed bays

FARM SHED WITH AWNING 21m x 9m x 3.6m - 3 roller doors, PA Door & RVS.

Standard designs up to 24m wide to suit your needs