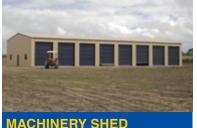

16 x 9m x 3.6m With 4m Garaport

**MACHINERY SHEDS** 

**DOUBLE LOCK UP GARAGE** Open or closed bays

FARM SHED WITH AWNING 21m x 9m x 3.6m - 3 roller doors, PA Door & RVS.

Standard designs up to 24m wide to suit your needs