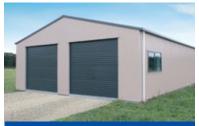

DUTCH GABLE CARPORT 6m x 6m x 2.7m

**SKILLION CARPORT** 

6m X 6m x 2.7m Available in various sizes

SKILLION GARAGE 12m x 7m X 3m Available in various sizes

**DOUBLE GARAGE** 

9m x 6m X 2.7m - Double Door Available in various sizes

**DOUBLE GARAGE** 9m X 7.5m X 3m - Single Door Available in various sizes

12m x 6m x 3m Available in various sizes -

**GARAGE WITH AWNING** 9m x 7.5m x 2.7m Available with enclosed awning

GARAGE WITH GARAPORT