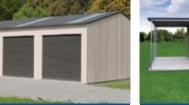

DUTCH GABLE CARPORT 6m x 6m x 2.7m

**SKILLION CARPORT** 

6m X 6m x 2.7m Available in various sizes

SKILLION GARAGE 12m x 7m X 3m Available in various sizes

**DOUBLE GARAGE** 

9m x 6m X 2.7m - Double Door Available in various sizes

**DOUBLE GARAGE** 9m X 7.5m X 3m - Single Door Available in various sizes

12m x 6m x 3m Available in various sizes -

**GARAGE WITH AWNING** 9m x 7.5m x 2.7m Available with enclosed awning

GARAGE WITH GARAPORT