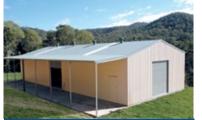

TRADITIONAL AUSSIE BARN 21m x 10.75m x 4.2m • 1 RAD 2.7mw x 3.0mh • 2 RADS 2.7mw x 2.7mh

**MULTI PURPOSE** 21m x 6m x 3.6m Available in various sizes