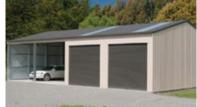

16 x 9m x 3.6m With 4m Garaport

**MACHINERY SHEDS** 

**DOUBLE LOCK UP GARAGE** Open or closed bays

FARM SHED WITH AWNING 21m x 9m x 3.6m - 3 roller doors, PA Door & RVS.

Standard designs up to 24m wide to suit your needs

TRADITIONAL AUSSIE BARN 21m x 10.75m x 4.2m • 1 RAD 2.7mw x 3.0mh • 2 RADS 2.7mw x 2.7mh

**MULTI PURPOSE** 21m x 6m x 3.6m Available in various sizes