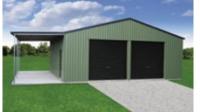

DUTCH GABLE CARPORT 6m x 6m x 2.7m

**SKILLION CARPORT** 

6m X 6m x 2.7m Available in various sizes

SKILLION GARAGE 12m x 7m X 3m Available in various sizes

**DOUBLE GARAGE** 

9m x 6m X 2.7m - Double Door Available in various sizes