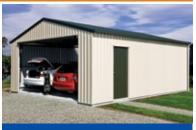

DUTCH GABLE CARPORT 6m x 6m x 2.7m

**SKILLION CARPORT** 

6m X 6m x 2.7m Available in various sizes

SKILLION GARAGE 12m x 7m X 3m Available in various sizes

**DOUBLE GARAGE** 

9m x 6m X 2.7m - Double Door Available in various sizes

**DOUBLE GARAGE** 9m X 7.5m X 3m - Single Door Available in various sizes

12m x 6m x 3m Available in various sizes -

**GARAGE WITH AWNING** 9m x 7.5m x 2.7m Available with enclosed awning

GARAGE WITH GARAPORT